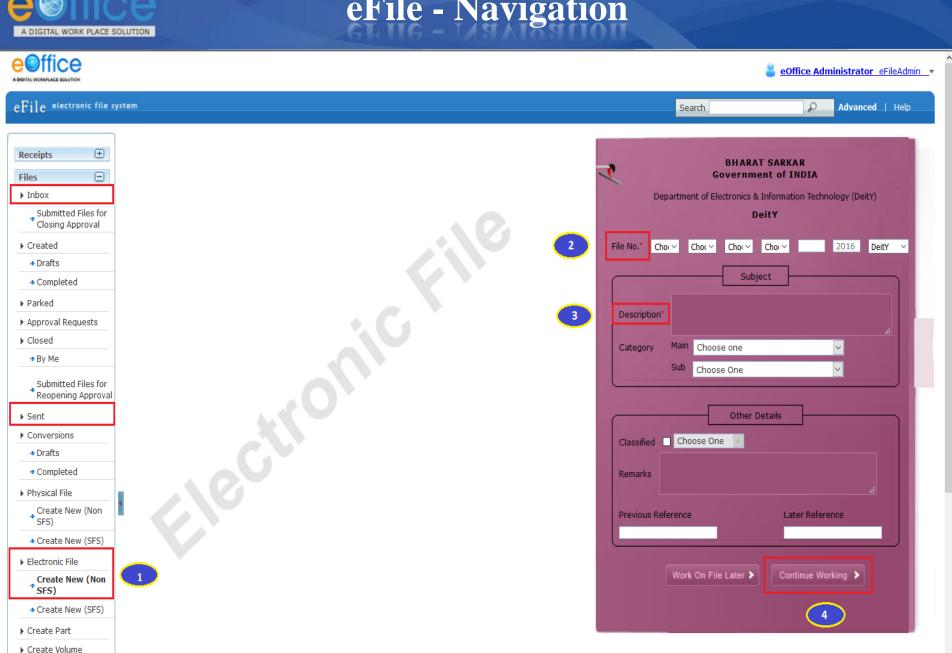

sult

oriented

Quality of

#### **Efficiency**

- Speed in decision making
- Error free output
- Optimum utilization of resources/space
- Scalability
- Accessibility & availability of information-file movement trail
- Set procedures/norms followed

**Transparency** 

Reduce Corruption- no tampering with data

#### Accountability

- of decisions
- to service levels





- Ease of retrieval of files- advanced search
- Remote functioning
- Skilled workforce



Adherence









## **Security: DSC**

- •eOffice ensures that any file should not be altered in transit with DSC.
- In eOffice applications documents are encrypted at client side and then transmitted to server in encrypted form only.
- DSC Functioning:







### eFile - Diarization Screen





▶ Recycle Bin

## eFile - Navigation





## eFile – File Inbox View



https://mohfw.eoffice.gov.in/eFile/?x=tdfoFHUYxN3F5n5jdWhjBOSzZ7F-awWJ#



#### eFile – Basic Features





### eFile – Advanced Functionalities



deity.eoffice.gov.in/eOfficeDIT/?x=Fajq7lHsbCt8mdWAvgM1skvnHPZ\*p-Am#



## eFile-Send Screen(s)





# eFile – Draft Dispatch



| Draft Type*                                                                                                                                                 | New/Fresh V                                                                 | Classified                | Choose one                 |  |  |  |  |  |  |  |
|-------------------------------------------------------------------------------------------------------------------------------------------------------------|-------------