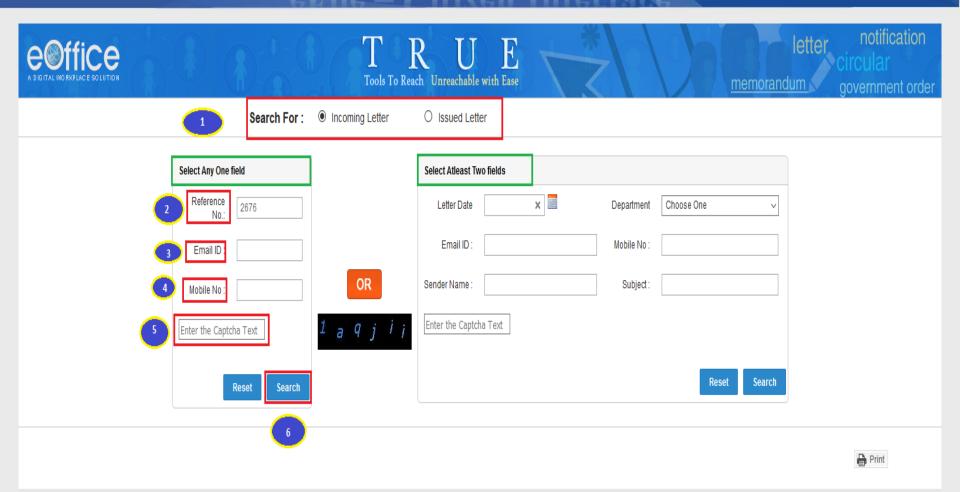

## eFile - Search and Retrieve

| File Receipt Dispatch                                                                                  |                                                                                                                                                                                    |                          |                               |            |                         |               |                           |                |  |  |
|--------------------------------------------------------------------------------------------------------|------------------------------------------------------------------------------------------------------------------------------------------------------------------------------------|--------------------------|-------------------------------|------------|-------------------------|---------------|---------------------------|----------------|--|--|
| Creation Year 2018 Origin Internal ▼  Nature All ▼ Physical Scope Section ▼ Electronic Scope Section ▼ |                                                                                                                                                                                    |                          |                               |            |                         |               |                           |                |  |  |
| Basic Parameters Advance Parameters                                                                    |                                                                                                                                                                                    |                          |                               |            |                         |               |                           |                |  |  |
| Computer No                                                                                            |                                                                                                                                                                                    |                          | File No                       |            |                         | Subjec        | t court                   |                |  |  |
| Output Fields:                                                                                         | Output Fields:  All Computer No File No Subject Location Opening Date Currently With Section  Department Forwarding Remarks Pending Day(s) Status Closing Remarks Creation Remarks |                          |                               |            |                         |               |                           |                |  |  |
|                                                                                                        | Search Files                                                                                                                                                                       |                          |                               |            |                         |               |                           |                |  |  |
| Search Output                                                                                          |                                                                                                                                                                                    |                          |                               |            |                         |               | Total                     | Record(s):[5]  |  |  |
| Action: Pull Up                                                                                        | Receive                                                                                                                                                                            | Send                     |                               |            |                         |               |                           |                |  |  |
| Actions                                                                                                | Compute<br>No                                                                                                                                                                      | r ▼ <u>File No</u>       | Subject                       | Location • | Currently With          | Section •     | Forwarding Remarks        | Pending Day(s) |  |  |
| Send Details                                                                                           | E 1811                                                                                                                                                                             | C-18011/1/2018-DGP       | Court Case 333                | File/Inbox | TEST USER<br>A,JA[TU41] | DGP<br>Office |                           | 0              |  |  |
|                                                                                                        | E 1583                                                                                                                                                                             | A-12/10/2018-DGP         | Court Case - 201-<br>Hyd Coll | File/Inbox | TEST USER<br>B,AO[TU43] | DGP<br>Office |                           | 54             |  |  |
| Send Details                                                                                           | E 1016                                                                                                                                                                             | B-13011/6/2018-D SECTION | court case                    | File/Inbox | TEST USER<br>A,JA[TU41] | DGP<br>Office |                           | 57             |  |  |
| Pull up Details                                                                                        | E 736                                                                                                                                                                              | D-28011/1/2018-DGP       | The court cases review        | File/Inbox | D USER,SHO[DU]          | DGP<br>Office | Pulled Back:Due to absent | 93             |  |  |

## eFile – Citizen Interface

| S.No | Reference No.: | Copy No. | Subject:  | Department                  | Sender Details : | Letter Date | Received Date | Currently With                                                           | Current Status : |
|------|----------------|----------|-----------|-----------------------------|------------------|-------------|---------------|--------------------------------------------------------------------------|------------------|
| 1    | <u>2676</u>    |          | time bond | EOFFICE DEMO -<br>KARNATAKA | praksh           | 04/01/2016  | 06/01/2016    | eOffice Administrator,Government of<br>Karnataka,Government of Karnataka | Under Process ^  |