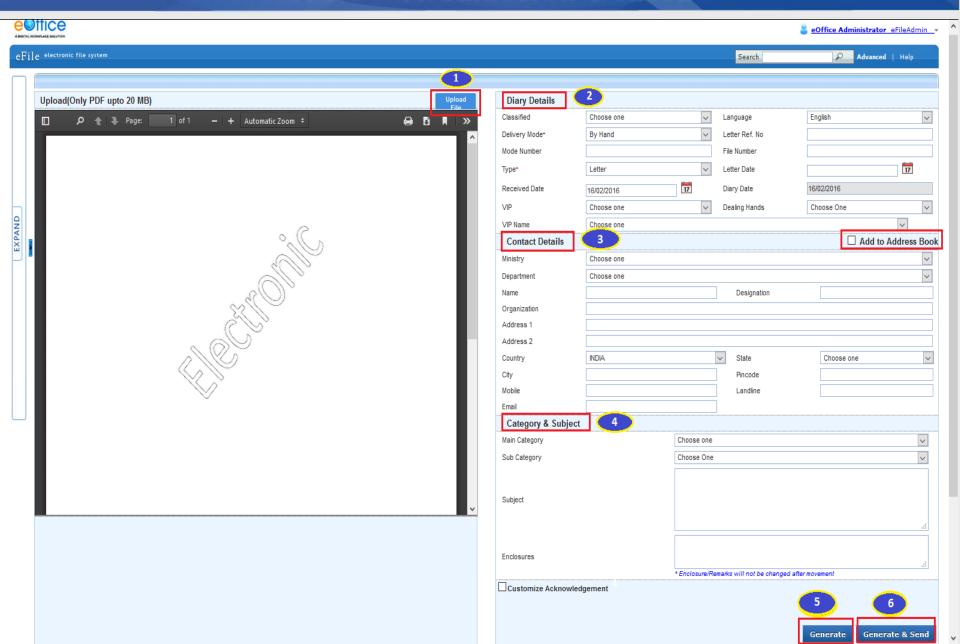

xpected Benefits



#### Effectiveness

Result

oriented

Quality of

#### **Efficiency**

- Speed in decision making
- Error free output
- Optimum utilization of resources/space
- Scalability
- Accessibility & availability of information-file movement trail
- Set procedures/norms followed

**Transparency** 

Reduce Corruption- no tampering with data

#### Accountability

- of decisions
- to service levels





- Ease of retrieval of files- advanced search
- Remote functioning
- Skilled workforce



Adherence









## **Security: DSC**

- •eOffice ensures that any file should not be altered in transit with DSC.
- In eOffice applications documents are encrypted at client side and then transmitted to server in encrypted form only.
- DSC Functioning:







### eFile - Diarization Screen





▶ Recycle Bin

## eFile - Navigation





## eFile – File Inbox View



https://mohfw.eoffice.gov.in/eFile/?x=tdfoFHUYxN3F5n5jdWhjBOSzZ7F-awWJ#



#### eFile – Basic Features





### eFile – Advanced Functionalities



deity.eoffice.gov.in/eOfficeDIT/?x=Fajq7lHsbCt8mdWAvgM1skvnHPZ\*p-Am#



## eFile-Send Screen(s)





# eFile – Draft Dispatch



| Draft Type*                                                                                                                                                 | New/Fresh V                                                                 | Classified                | Choose one                 |  |  |  |  |  |  |  |
|---------------------------------------------------------------------------------------------------------------------------------