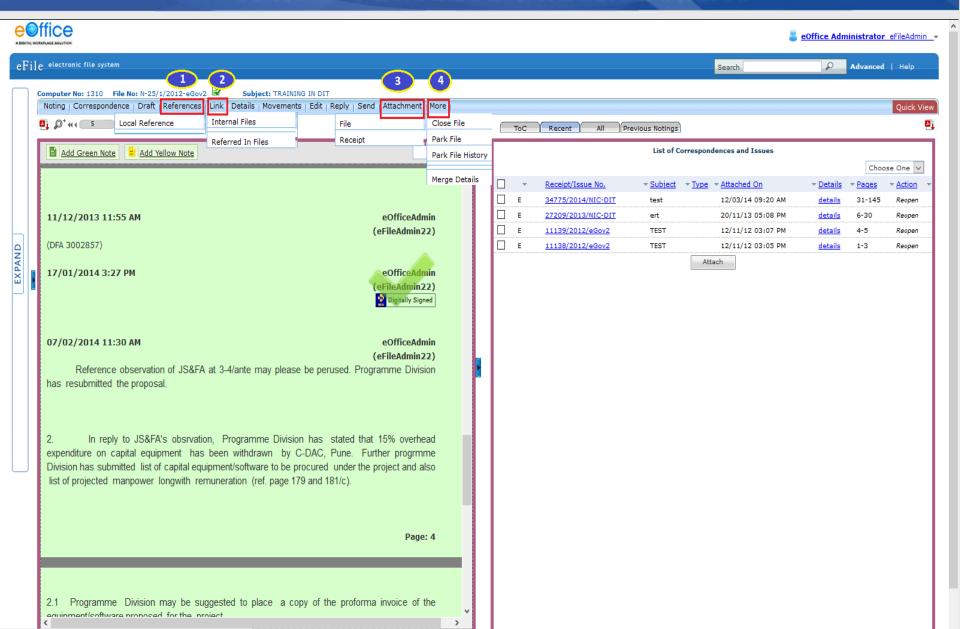

### eFile – Advanced Functionalities

deity.eoffice.gov.in/eOfficeDIT/?x=Fajq7lHsbCt8mdWAvgM1skvnHPZ\*p-Am#