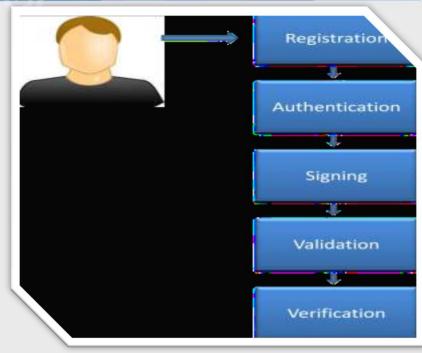

## **Security: DSC**

- •eOffice ensures that any file should not be altered in transit with DSC.
- In eOffice applications documents are encrypted at client side and then transmitted to server in encrypted form only.
- DSC Functioning: