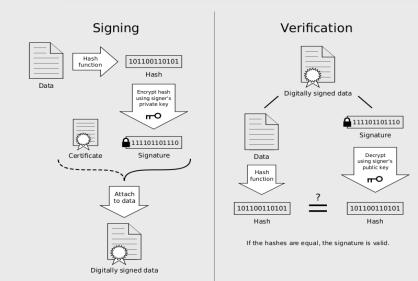

## **Security: DSC**

- •eOffice ensures that any file should not be altered in transit with DSC.
- In eOffice applications documents are encrypted at client side and then transmitted to server in encrypted form only.
- DSC Functioning: