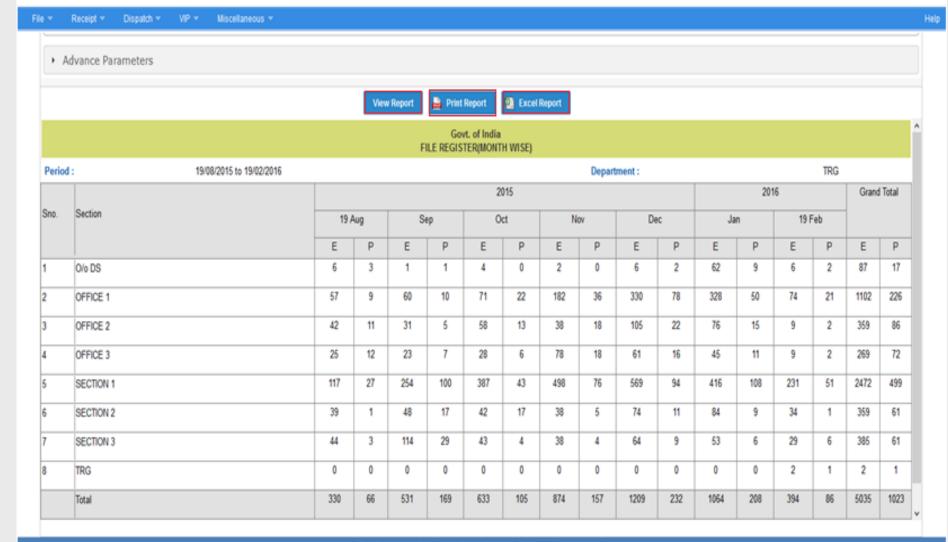

# eFile – MIS Reports Output

A DIGITAL WORK PLACE SOLUTION

#### eFile MIS Reports

8 DS3 DS(DS3)- Olo DS