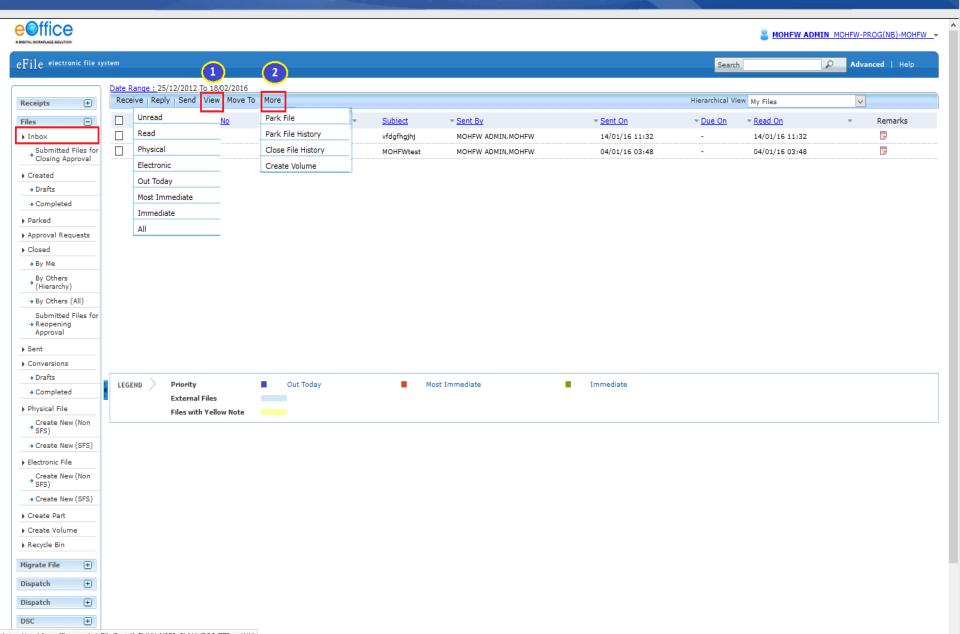

## eFile – File Inbox View

https://mohfw.eoffice.gov.in/eFile/?x=tdfoFHUYxN3F5n5jdWhjBOSzZ7F-awWJ#