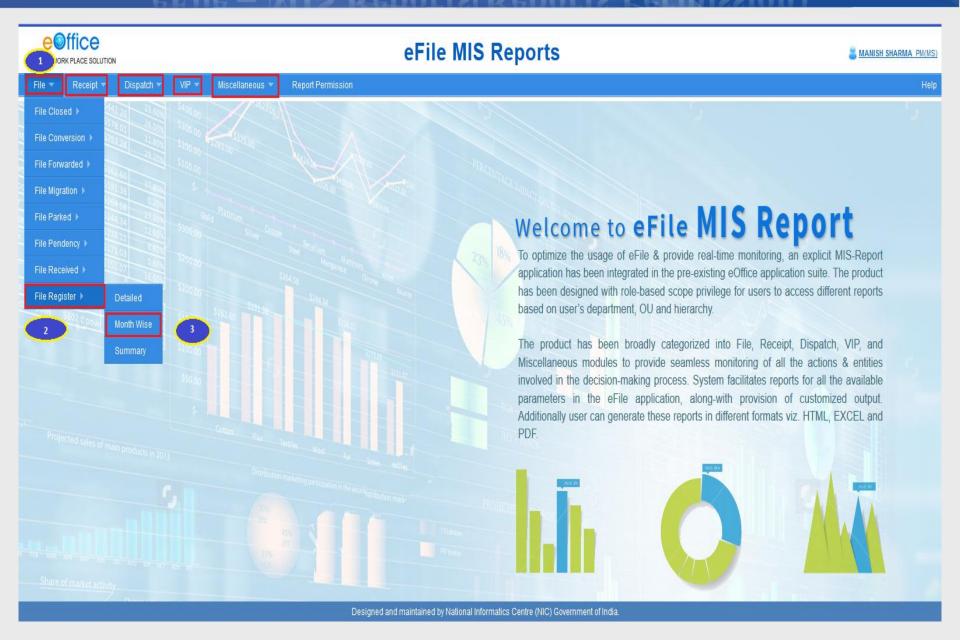

# eFile – MIS Reports (Reports Permission)

# eFile – MIS Reports Output

A DIGITAL WORK PLACE SOLUTION