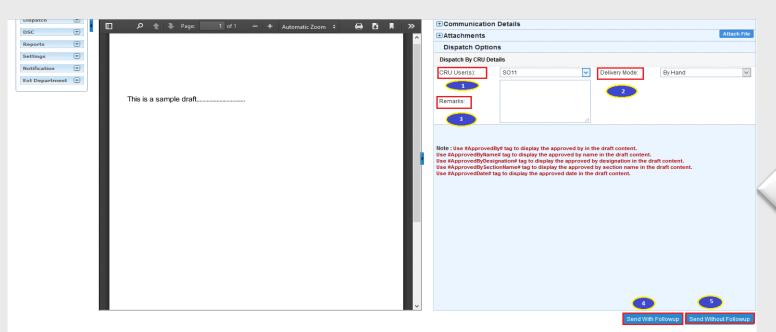

Dispatch By CRU

# eFile – Draft Dispatch Screen(s)

| · ·                 |      |             | achments            |                                            |         |                                                                         |                   | Attach File     |
|---------------------|------|-------------|---------------------|--------------------------------------------|---------|-------------------------------------------------------------------------|-------------------|-----------------|
|                     |      | Dis         | patch Option        | ıs                                         |         |                                                                         |                   |                 |
| -                   |      | ☑ EI        | mail Details        |                                            |         |                                                                         |                   |                 |
| <b>*</b>            |      | To*         |                     | demo@nic.in                                |         |                                                                         |                   |                 |
|                     |      | Cc          |                     | (Use comma(,) to separate recip            | ients.) |                                                                         |                   |                 |
| This is a sample dr | raft | Bcc         |                     | (Use comma(,) to separate recip            | ients.) |                                                                         |                   |                 |
|                     |      | Subje       | ect 2               | eOffice Demonstration                      |         |                                                                         |                   |                 |
|                     |      |             |                     | DFA/3871_9178.pdf                          | 3       |                                                                         |                   |                 |
|                     |      | Email       | l Body 4            |                                            |         |                                                                         |                   |                 |
|                     |      | Pos     Pos | stal & Out Regist   | ter Details                                |         |                                                                         |                   |                 |
|                     |      | Posta       | al Mode 5           | Choose One                                 | ~       | Postal Charge                                                           |                   |                 |
|                     |      | Mediu       | ım                  | Choose One                                 | ~       | Weight                                                                  |                   |                 |
|                     |      | Mode        | Number              |                                            |         | 6                                                                       |                   |                 |
|                     |      | Peon        | Book No             |                                            |         | Peon Name                                                               | Choose One        | ~               |
|                     |      | Out D       | ate 7               |                                            | 17      | Out Time                                                                |                   |                 |
|                     |      | Delive      | ery Date            |                                            | 17      | Delivery Time                                                           |                   |                 |
|                     |      | Delive      |                     | February V 2016 V                          | ×       |                                                                         |                   |                 |
|                     |      |             | 5                   |                                            | 7       |                                                                         |                   |                 |
|                     |      | Note t      | Use #Appro 7        | 8 9 10 11 12 13                            |         |                                                                         |                   |                 |
|                     |      | Use #A      | pprovedBy pprovedBy | 7 15 16 17 18 19 20<br>3 22 23 24 25 26 27 | name    | ie draft content.<br>e in the draft content.<br>y designation in the dr | oft content       |                 |
|                     |      | Use #A      |                     | 29                                         | ved     | y designation in the dr<br>by section name in the<br>draft content.     | draft content.    |                 |
|                     |      | Use #A      | рргоченна           | Fri. 19. Feb 2016                          | tne     | Send With                                                               | Following Cond Mi | ithout Followup |
|                     |      |             |                     |                                            |         | Send With                                                               | Sena Wi           | arout Followup  |