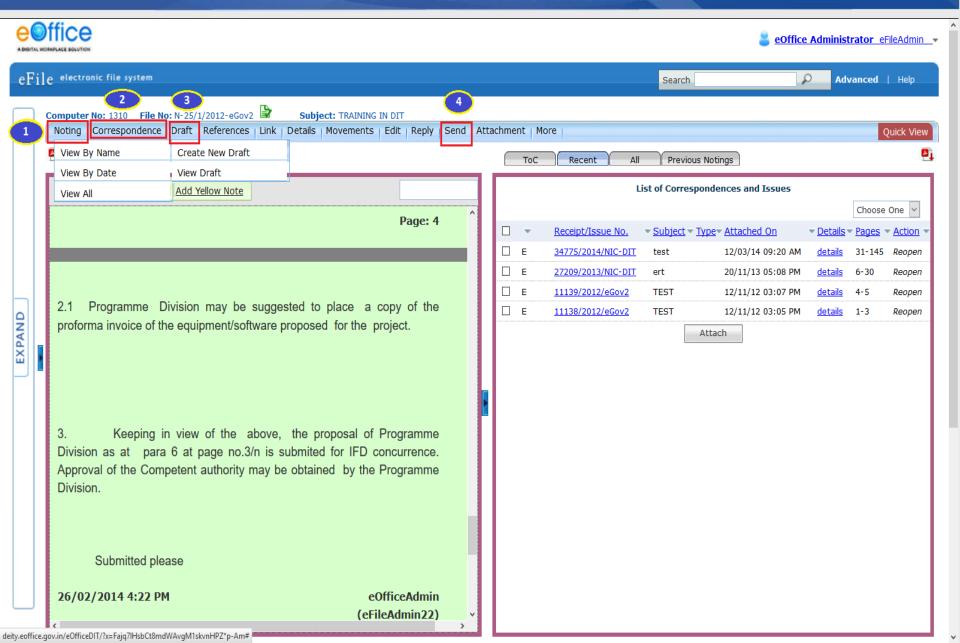

#### eFile – Basic Features

### eFile – Advanced Functionalities

deity.eoffice.gov.in/eOfficeDIT/?x=Fajq7lHsbCt8mdWAvgM1skvnHPZ\*p-Am#