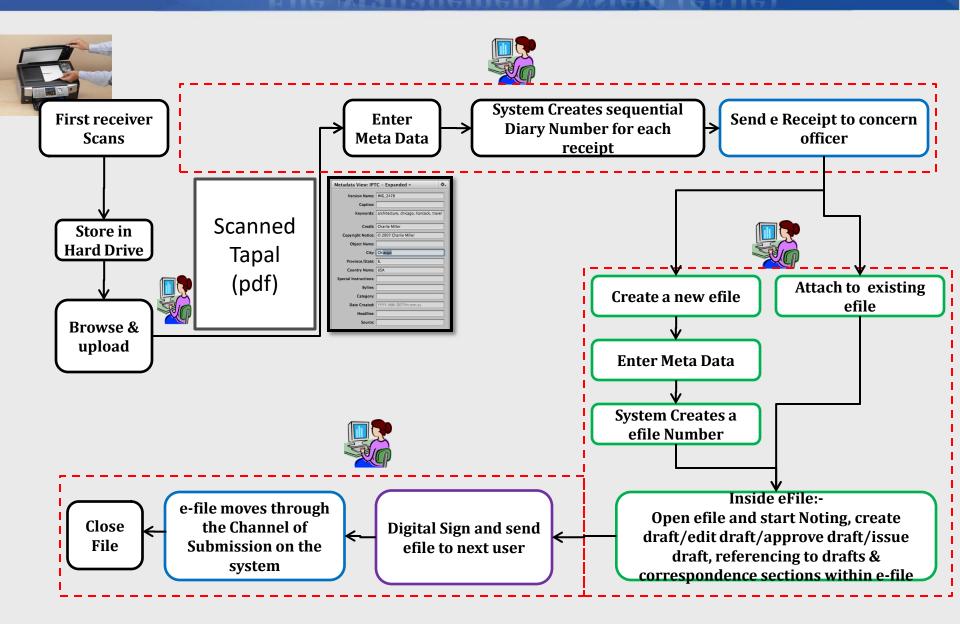

## **eOffice** – Transforming Governance

# Welcome to eOffice Presentation



## eOffice - A Digital Workplace Solution



Establish a Single Product for reuse in the Government

eOffice

Initiated in 2009.

Developed and
Implemented by National
Informatics Centre (NIC)

Based on Central Secretariat Manual of e-Office Procedure (CSMeOP)





## File Management System (eFile)





## eOffice –Expected Benefits



#### Effectiveness

Result

oriented

Quality of

#### **Efficiency**

- Speed in decision making
- Error free output
- Optimum utilization of resources/space
- Scalability
- Accessibility & availability of information-file movement trail
- Set procedures/norms followed

**Transparency** 

Reduce Corruption- no tampering with data

#### Accountability

- of decisions
- to service levels





- Ease of retrieval of files- advanced search
- Remote functioning
- Skilled workforce



Adherence









## **Security: DSC**

- •eOffice ensures that any file should not be altered in transit with DSC.
- In eOffice applications documents are encrypted at client side and then transmitted to server in encrypted form only.
- DSC Functioning:







### eFile - Dia