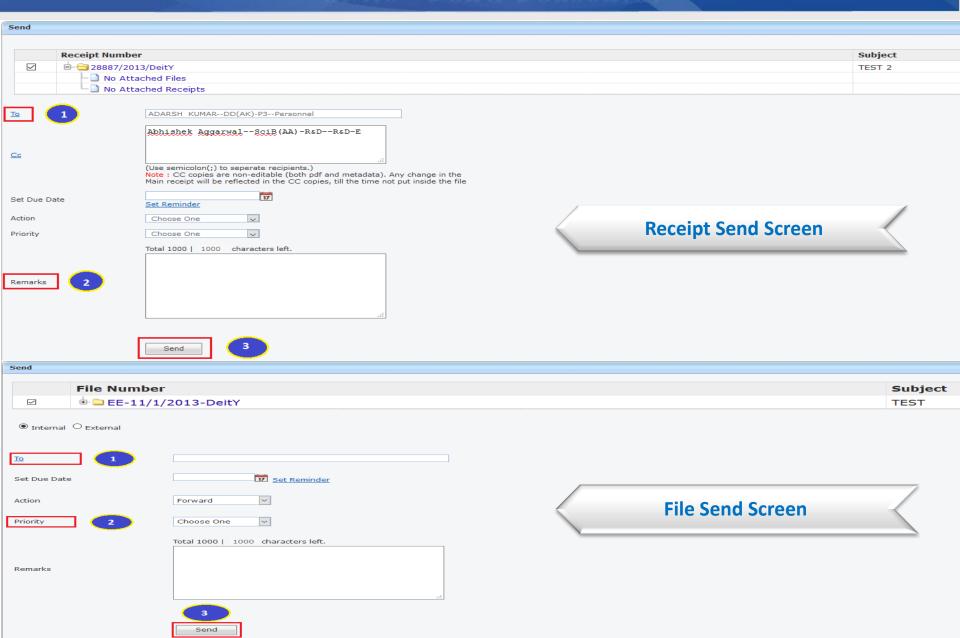

uption- no tampering with data

#### Accountability

- of decisions
- to service levels





- Ease of retrieval of files- advanced search
- Remote functioning
- Skilled workforce



Adherence









## **Security: DSC**

- •eOffice ensures that any file should not be altered in transit with DSC.
- In eOffice applications documents are encrypted at client side and then transmitted to server in encrypted form only.
- DSC Functioning:







### eFile - Diarization Screen





▶ Recycle Bin

## eFile - Navigation





## eFile – File Inbox View



https://mohfw.eoffice.gov.in/eFile/?x=tdfoFHUYxN3F5n5jdWhjBOSzZ7F-awWJ#



#### eFile – Basic Features





### eFile – Advanced Functionalities



deity.eoffice.gov.in/eOfficeDIT/?x=Fajq7lHsbCt8mdWAvgM1skvnHPZ\*p-Am#



## eFile-Send Screen(s)





# eFile – Draft Dispatch



| Draft Type*                                                                                                                                                 | New/Fresh V                                                                 | Classified                | Choose one                 |  |  |  |  |  |  |  |
|-------------------------------------------------------------------------------------------------------------------------------------------------------------|-----------------------------------------------------------------------------|---------------------------|----------------------------|--|--|--|--|--|--|--|
| Draft Nature